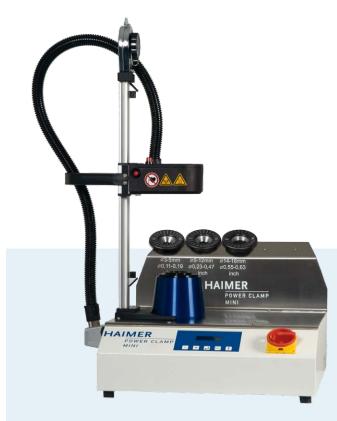

## POWER CLAMP MINI

## Standard shrink fit machine for all tools (solid carbide and HSS).

- -Single chuck version
- -Standard coil
- -Power: 10 kW
- -Mains voltage: 3×400-480 V, 16 A
- -Tools: solid carbide and HSS from Ø 3−16 mm
- -1 base holder included
- -1 chuck support included
- -3 stop discs included

Technical details Order No. **Power Clamp Mini** 80.143.00

Mains voltage 3x400-480 Volt, 16 Ampere, 10 kW Tools solid carbide and HSS Tool diameter 3-16 mm (1/8" - 5/8")Maximum length of shrink fit chuck 350 mm 650x900x600 mm Dimensions WxDxH